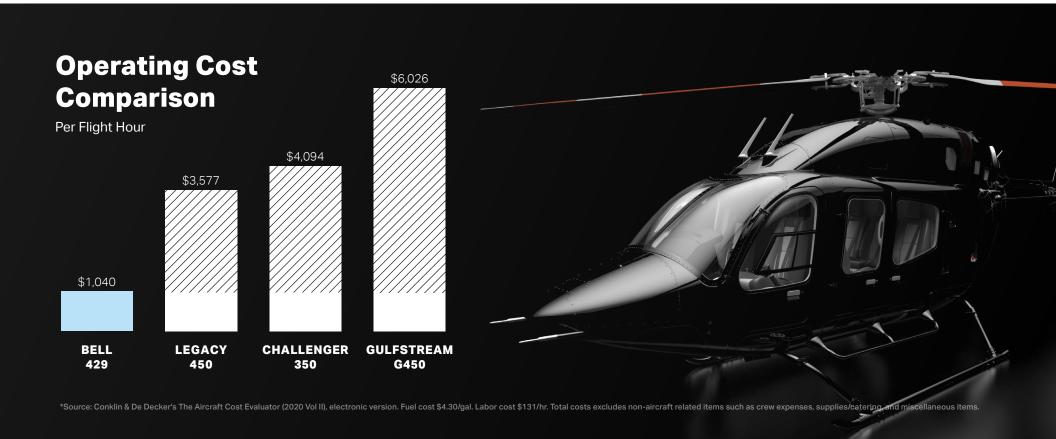

## The Helicopter Solution to Business Travel

Bell 429 vs Large Cabin Business Jet

#### **COST SAVINGS**

- Approximately 60% lower initial acquisition cost
- Approximately 80% lower operating costs
- Significantly lower cost of components