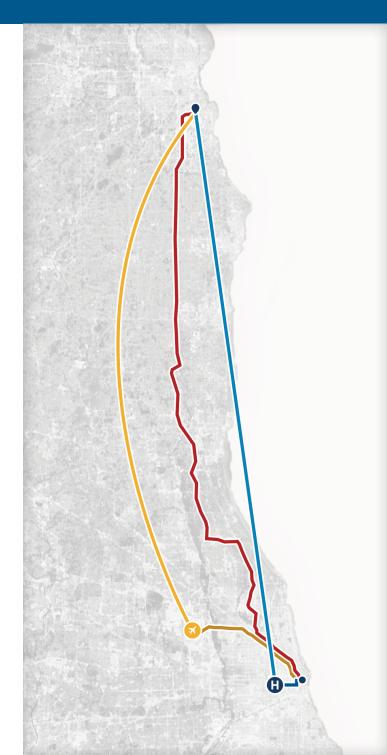

### **Trip Savings Example**

Willis Tower, CHI to Milwaukee, WI

CAR & HELICOPTER 7 + 35 min
drive to nearest heliport

CAR & PLANE 50 + 50 min
drive to nearest airport

CAR 2 hr 30 min
with rush hour traffic